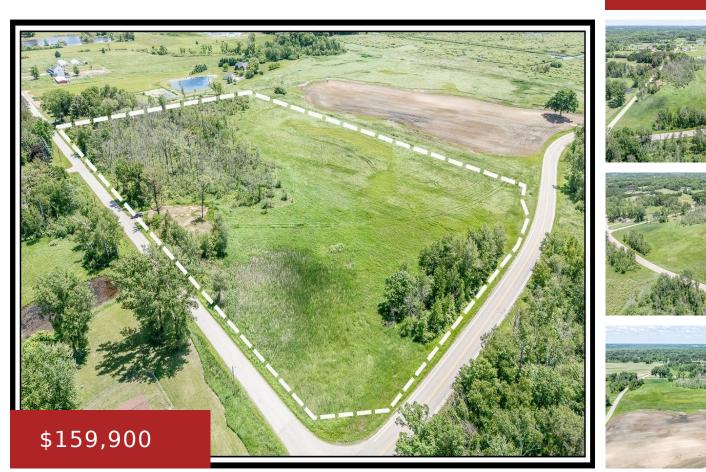

## NEWLAND ROAD 2, BLACK CREEK, ME, 54106

https://www.adashunjones.com

NEWLAND Road 2, Black Creek, ME, 54106

GET AWAY FROM IT ALL, BUILD YOUR DREAM HOME & HUNT OUT YOUR BACK DOOR in your very own Paradise with Wetland Delineation completed. Tax ID 150068900 is being split so taxes TBD. Town of Maine doesn't provide zoning classifications. Land
Other-See Remarks,Vacant Land/Acreage

## Features

| GarageYN: No                                                                      | AttachedGarageYN: No |
|-----------------------------------------------------------------------------------|----------------------|
| FireplaceYN: No                                                                   | PoolPrivateYN: No    |
| Lot Features: Corner Lot, Level, Other, Rural - Not Subdivision, Wetlands, Wooded | Utilities: None      |
| Tax Amount: 1                                                                     |                      |