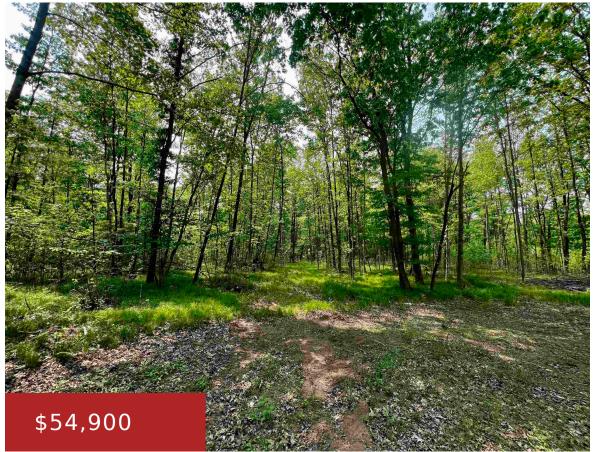

### **NEJEDLO ROAD, WAUSAUKEE, WI, 54177**

https://www.adashunjones.com

4.48 acres of prime wooded paradise. This is the perfect north woods building or camping site all high land with rolling hardwoods. Driveway is roughed in, electricity is at the road. No restrictions. The road is ATV friendly but very quiet. Close to streams, lakes, restaurants and all the fun up north stuff!