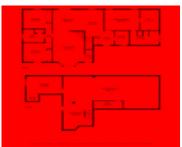

## **Room Sizes**

| Room type            | Dimensions | Level |
|----------------------|------------|-------|
| Bedroom 1            | 17x12      | Main  |
| Bedroom 2            | 11x10      | Main  |
| Bedroom 3            | 11x10      | Main  |
| Bedroom 4            | 17x10      | Lower |
| Family Room          | 18x21      | Lower |
| Kitchen              | 15x12      | Main  |
| Living Or Great Room | 19x14      | Main  |
| Dining Room          | 12x9       | Main  |
| Other Room           | 7x8        | Main  |
| Other Room 2         | 7x8        | Main  |
| Other Room 3         | 13x24      | Lower |
| Other Room 4         | 13x14      | Lower |