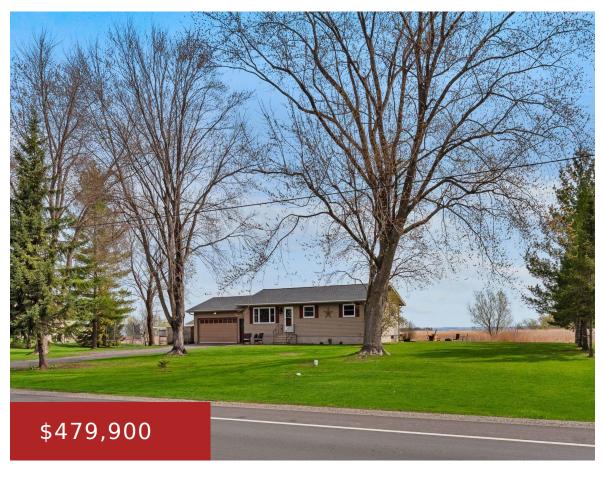

### N9543 LAKESHORE DRIVE, VAN DYNE, WI, 54979

https://www.adashunjones.com

N9543 LAKESHORE Drive, VAN DYNE, WI, 54979

Lake Winnebago ranch with stunning views and exceptional yard on sprawling 8.7 acre setting (2 acres green space with house and 6.7 acres of wetlands) with 990 feet of total water frontage (340 FT on Lake Winnebago and 650 FT of frontage on Clamshell Creek). Features brand new 2024 windows, 2021 remodeled kitchen, updated baths...

#### **Steven**

Klapperich Real Estate, Inc.

- 3 beds
- 2 baths
- Residential
- Residential, Single Family Residence
- Active
- 1844 sq ft