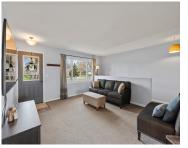

### **Room Sizes**

| Room type    | Dimensions | Level |
|--------------|------------|-------|
| Bedroom 1    | 12x11      | Main  |
| Bedroom 2    | 12x10      | Main  |
| Bedroom 3    | 12x9       | Main  |
| Kitchen      | 20x19      | Main  |
| Living Room  | 16x14      | Main  |
| Other Room   | 8x7        | Main  |
| Other Room 2 | 25x11      | Lower |