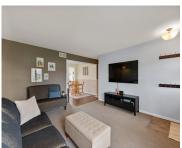

### **Room Sizes**

| Room type    | Dimensions | Level |
|--------------|------------|-------|
| Bedroom 1    | 12x11      | Main  |
| Bedroom 2    | 12x10      | Main  |
| Bedroom 3    | 12x9       | Main  |
| Kitchen      | 20x19      | Main  |
| Living Room  | 16x14      | Main  |
| Other Room   | 8x7        | Main  |
| Other Room 2 | 25x11      | Lower |