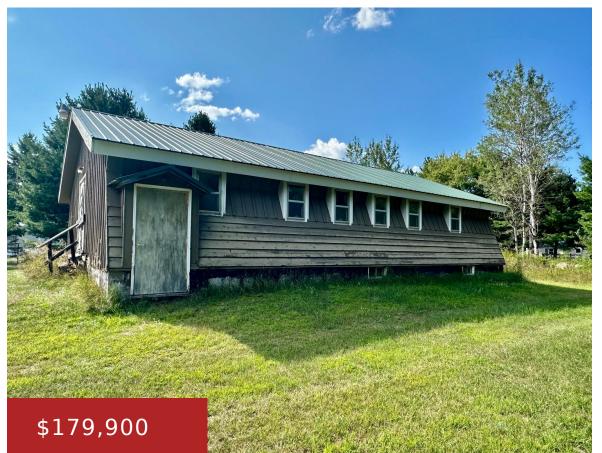

## N9423 BRUNETTE LANE, CRIVITZ, WI, 54114

https://www.adashunjones.com

Venture North to Brunette Lane! This fixer-upper is located in the Town of Stephenson, near Crivitz, WI, and sits on 1.49 acres. Enjoy privacy on a gated and fenced lot, featuring a heated  $24\times30$  garage, shed, and camper hookups. The home includes a full basement and a metal roof but needs interior finishing. Endless potential...