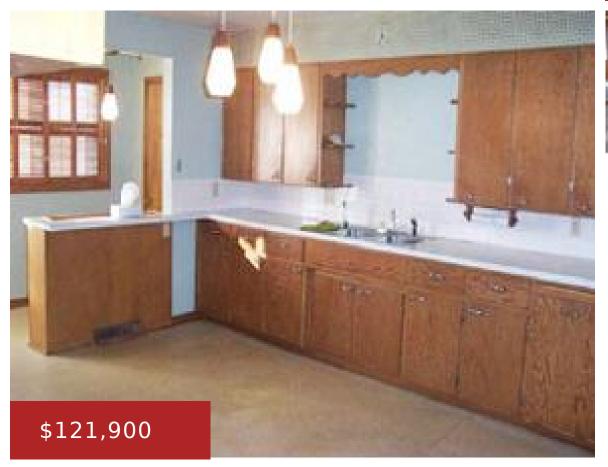

### N9348 HWY W, FOND DU LAC, WI, 54935

https://www.adashunjones.com

COUNTRY ROADS WILL TAKE YOU HOME TOTHIS WELL-KEPT 2 STORY LOCATED INJOHSBURG! SET ON 1.25 ACRES IS THIS2172 SQ FT, 4 BDRM, 1 BATH HOME.OFFERING AN EXTRA LARGE 22X28 ATTACHEDGARAGE, A NEW ROOF & MORE!

### **Room Sizes**

| Room type          | Dimensions | Level |
|--------------------|------------|-------|
| Bedroom 1          | 11×10      | Main  |
| Bedroom 2          | 08x14      | Upper |
| Bedroom 3          | 10x15      | Upper |
| Bedroom 4          | 11x15      | Upper |
| Bedroom 5          | 11x11      | Upper |
| Formal Dining Room | 15x15      | Main  |
| Kitchen            | 13x15      | Main  |
| Living Room        | 15x15      | Main  |