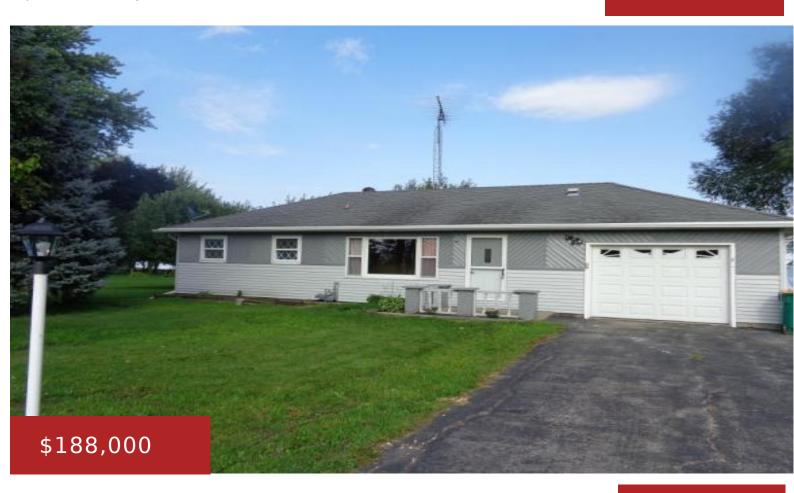

## N9347 LAKESHORE DR, FOND DU LAC, WI, 54979

https://www.adashunjones.com

Beautifully remodeled Lake Winnebago year round home. Neat and clean from the moment you walk in, featuring hardwood floors and solid 6 panel doors, large bay window facing the lake, 3 season room and deck. Start enjoying lake living today. Storage shed included.

**Jenny**Full House Realty, LLC

- 2 beds
- 1 bath
- Residential
- Residential, Single Family Residence
- Closed
- 960 sq ft

**Features** 

GarageYN: No AttachedGarageYN: No

PoolPrivateYN: No FireplaceYN: No

**Building Details** 

**NewConstructionYN:** No

**Heating:** Forced Air

**Exterior material:** Vinyl Siding

ArchitecturalStyle: Ranch

**Basement:** Crawl Space

Parking: Attached, Garage Door Opener

**Agent Details** 