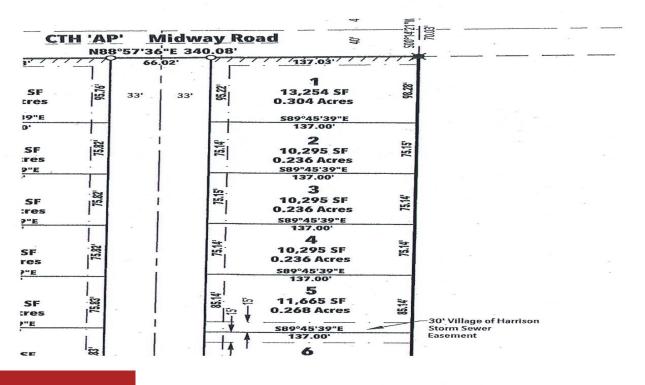

## \$59,900

**Michelle** 

Stargazer Estates is a 48 lot residential subdivision located just off of Lake Park Road and Midway Road in the Village of Harrison. Restrictive covenants apply. Not builder exclusive. Lot- 1