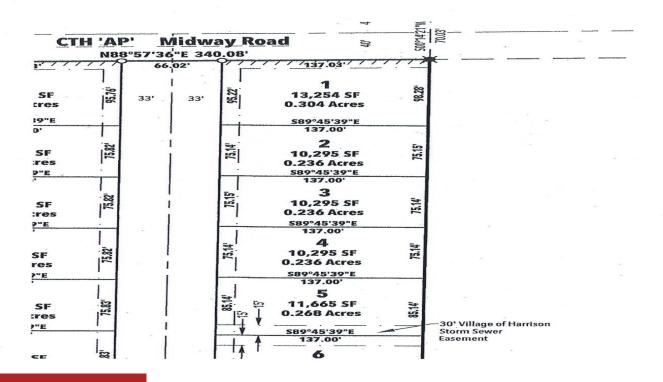

### N9284 CONSTELLATION DRIVE, APPLETON, WI, 54915

https://www.adashunjones.com

\$59,900

Stargazer Estates is a 48 lot residential subdivision located just off of Lake Park Road and Midway Road in the Village of Harrison. Restrictive covenants apply. Not builder exclusive. Lot- 2