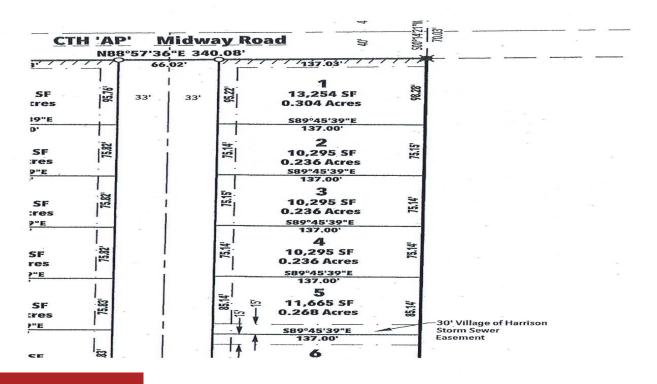

### N9278 CONSTELLATION DRIVE, APPLETON, WI, 54915

https://www.adashunjones.com

\$59,900

Stargazer Estates is a 48 lot residential subdivision located just off of Lake Park Road and Midway Road in the Village of Harrison. Restrictive covenants apply. Not builder exclusive. Lot- 3