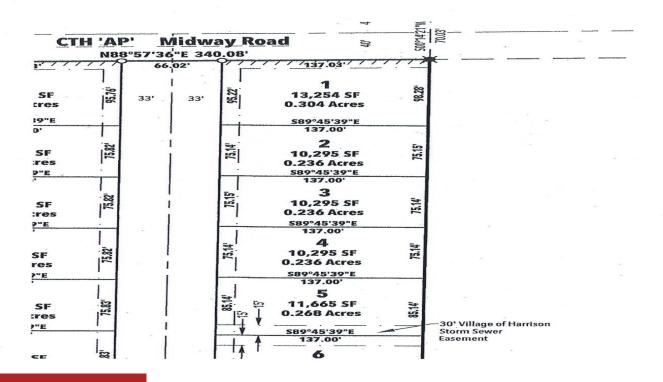

### N9272 CONSTELLATION DRIVE, APPLETON, WI, 54915

https://www.adashunjones.com

\$64,900

Stargazer Estates is a 48 lot residential subdivision located just off of Lake Park Road and Midway Road in the Village of Harrison. Restrictive covenants apply. Not builder exclusive. Lot- 4