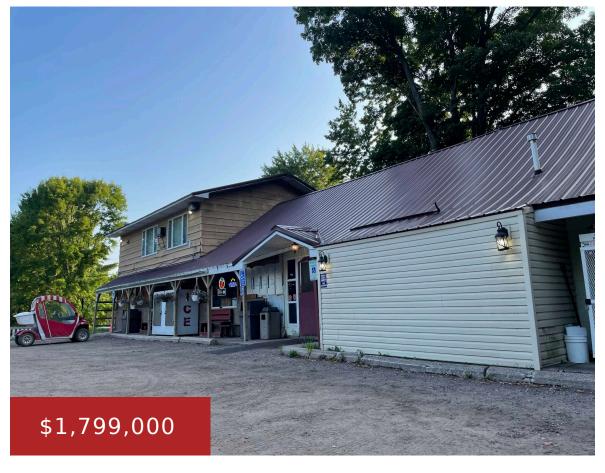

#### N9126 COUNTY ROAD D, BOWLER, WI, 54416

https://www.adashunjones.com

N9126 COUNTY ROAD D, Bowler, WI, 54416

In the heart of Northern WI, this fun campsite has it all! Includes 111 sites, a mobile home park, shower house, 30'x60' pavilion, 20-acre private lake, 30'x40' storage building, hunting cabin with power, and 90 undeveloped acres. The Bar & Grill is known for the best and biggest burgers around along with an apartment upstairs....

- Commercial Sale
- COMMERCIAL,Real Estate
- Active
- 7102 sq ft