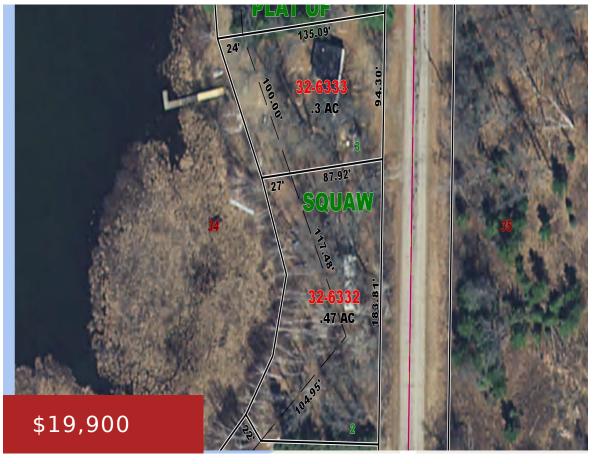

#### N9115 PARKWAY ROAD, STEPHENSON, WI, 54114

https://www.adashunjones.com

N9115 PARKWAY Road, Stephenson, WI, 54114

Just under a half acre of land nestled on Squaw Lake just outside the Village of Crivitz. With approximately 222' of frontage, this property is ready to become the site of your next home or recreational property! Camper and all contents are included in sale (seller makes no representations to the condition of the camper)!...

## **Features**

GarageYN: No AttachedGarageYN: No

FireplaceYN: No PoolPrivateYN: No

**Lot Features:** Rural - Not Subdivision, Subj to Shoreland Zoning **Utilities:** Electricity Available

**Tax Amount:** 102.11

## **Amenities**

Waterfront available: Yes Water Body Name: Squaw Lake

Water Source: No Water Sewer: None