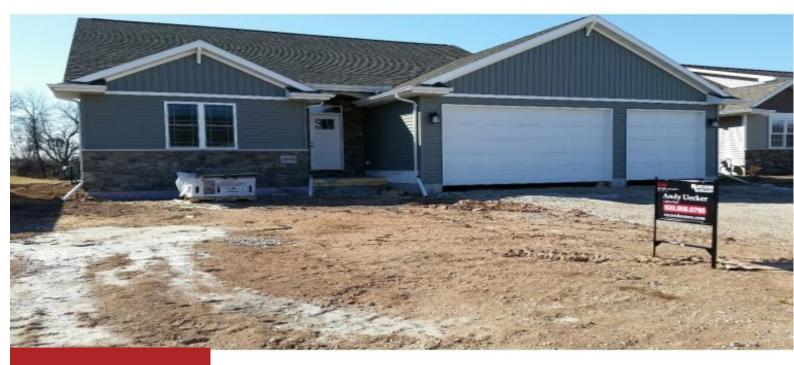

#### N9059 SPRING VALLEY RD, MENASHA, WI, 54952

https://www.adashunjones.com

\$229,900

LOWER LEVEL = Stubbed For Bathroom. Brand new ranch by RUCON, located directly across from Woodland Elementary. Split bedrooms, open design with egress windows in the lower level.

# **Building Details**

NewConstructionYN: Yes ArchitecturalStyle: Ranch

**Heating:** Forced Air **Basement:** Full, Stubbed for Bath, Sump Pump

**Exterior material:** Stone, Vinyl Siding **Parking:** Attached, Garage Door Opener