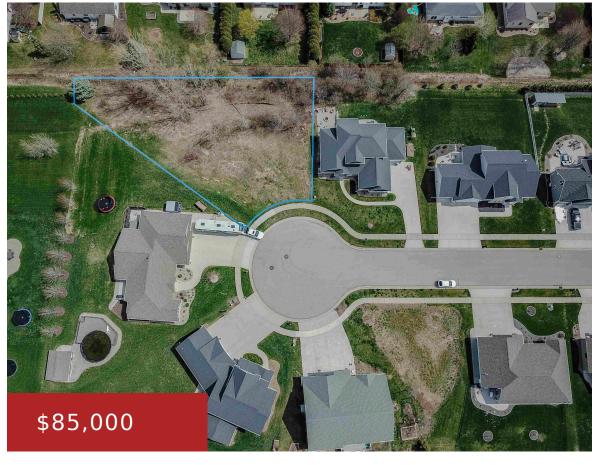

### N8962 HARRISVILLE COURT 6, HARRISON, WI, 54952

https://www.adashunjones.com

N8962 HARRISVILLE Court 6, Harrison, WI, 54952

Build your dream home on .43 acre at the end of a cul-de-sac! Enjoy low Village of Harrison taxes & being located within the sought-after Kimberly School district. This lot is conveniently situated on the edge of town, within an 11-minute drive to High Cliff State Park, but also close to shopping, athletic facilities, banks,...

#### Michelle

Keller Williams Fox Cities

**Features** 

GarageYN: No AttachedGarageYN: No

FireplaceYN: No PoolPrivateYN: No

Lot Features: Cul-De-Sac, Wetlands Utilities: All Underground, Cable Available, Electricity