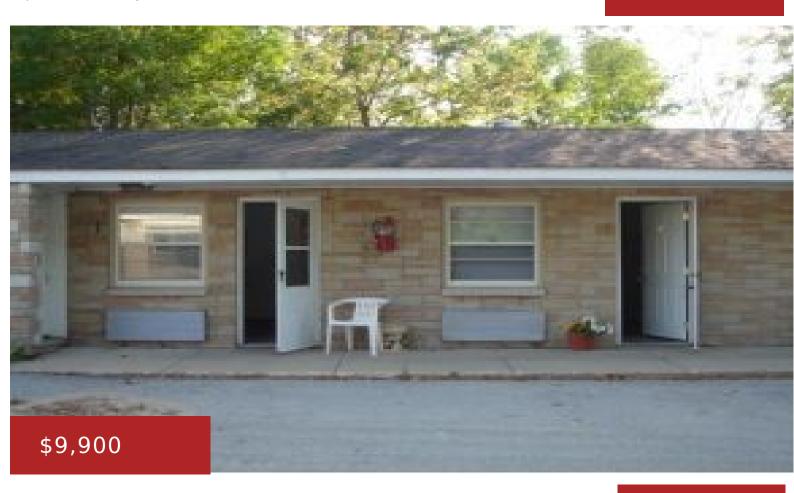

### N8931 HWY 57, LUXEMBURG, WI, 54217

https://www.adashunjones.com

Unique situation with 2 individual units and a 1/3 of a unit in the 3rd unit. 1 or 2 bedroom and a kitchenette situation. Access to water. Please call with any questions on property. Foundation is unknown. Driveway is private. Heat, Heating/Cooling and Waste are unknown.

- 2 beds
- 2 baths
- Residential
- Condo,Single Family Residence
- Closed
- 350 sq ft

#### **Features**

GarageYN: No AttachedGarageYN: No

FireplaceYN: No PoolPrivateYN: No

**Features:** None **Above Grade Finished Area, sq ft:** 350

**Tax Amount:** 1137 **Inclusions:** Home exterior = Permastone.