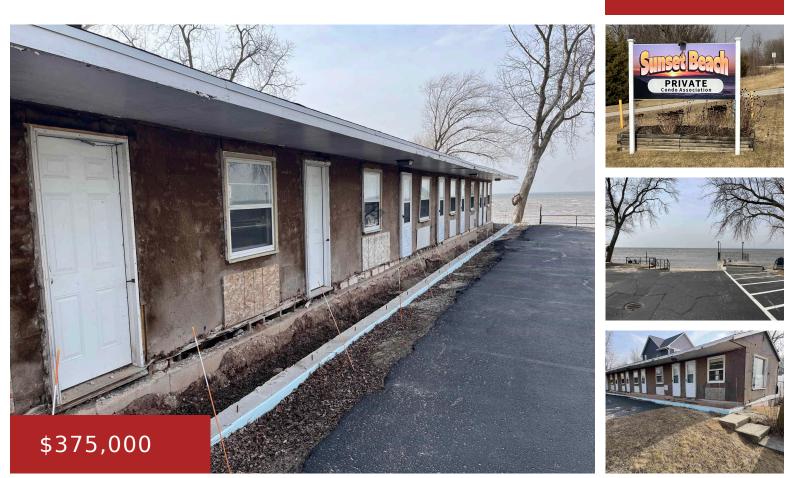

#### N8931 COUNTY RD DK, LUXEMBURG, WI, 54217

NOTICE – This is a perfect opportunity for Investors, Developers & Builders to finish remodeling 3 condo units in the most desirable location of the entire 14 unit complex of Sunset Beach Condominiums. Seller started the project by gutting the 3 unit building down to the studs & added more sq. ft. by expanding the...

#### Features

GarageYN: No

FireplaceYN: No

Features: None

**Inclusions:** Three parcel numbers for the three units are..... 018-00500-0055 018-00500-0060 018-00500-0065

AttachedGarageYN: No

PoolPrivateYN: No

**Tax Amount:** 2967.81

**Exclusions:** The southeast end of the building is COMMON AREA for storage and not include in the sale.

## **Building Details**

NewConstructionYN: No Exterior material: Pressboard,Wood/Wood Shake/Cedar Heating: None Parking: Outside