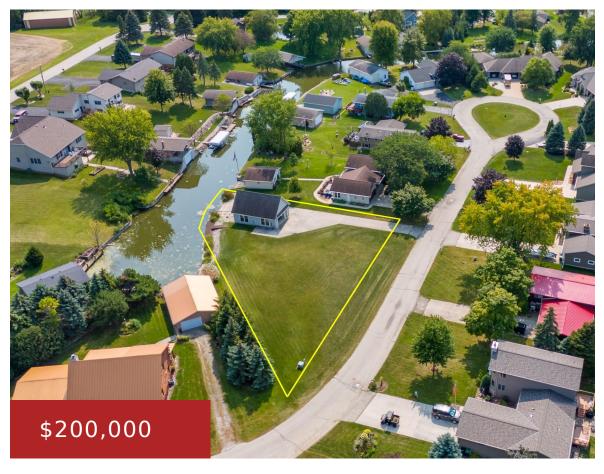

### N8871 MALLARD LANE, TAYCHEEDAH, WI, 54937

https://www.adashunjones.com

N8871 MALLARD Lane, Taycheedah, WI, 54937

Rare find! Fantastic buildable lot on the channel. .42 acre and 99 feet of water frontage. Insulated and heated 880 sf boathouse allows for ample storage of a boat and many other toys. Boathouse features 2 overhead doors, rail system for boat storage, dock, patio and concrete driveway. Drop into the water with ease here...