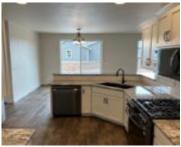

#### N8867 DUBLIN PASS, MENASHA, WI, 54952

https://www.adashunjones.com

N8867 DUBLIN Pass, Menasha, WI, 54952

Newly constructed home from Schmidt Bros. Custom Homes, Inc. This great floor plan features 3 bedrooms including a primary suite with a tray ceiling, dual sinks and a walk in closet. The kitchen includes granite countertops, a walk in pantry and black stainless appliances. The mudroom has a bench, a drop center and a coat...

#### Features

GarageYN: No

FireplaceYN: No

Features: Gas,One

**Inclusions:** Range, refrigerator, dishwasher, microwave, concrete driveway and patio and city sidewalks