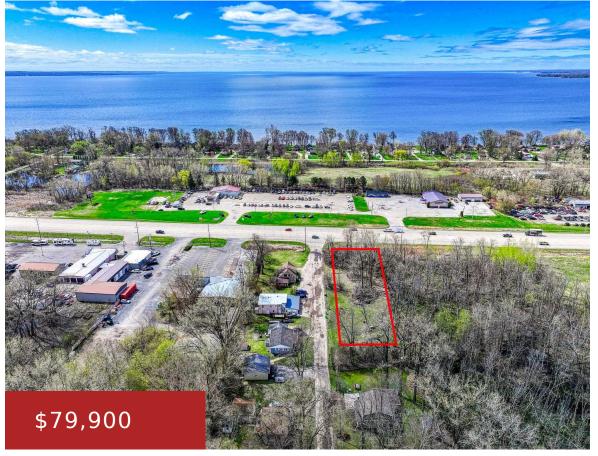

## N8811 HWY 10 & 114, MENASHA, WI, 54952

https://www.adashunjones.com

Come out and build your dream home on this .71 acre partially wooded lot just North of Lake Winnebago & within walking distance to Waverly Beach.

Generously sized & partially cleared of trees – ready for your home plans!

Water & Sewer run lateral on Arnold Dr – Electric is overhead. All photographed lot lines...

•

Residential, Vacant Land/Acreage

Active