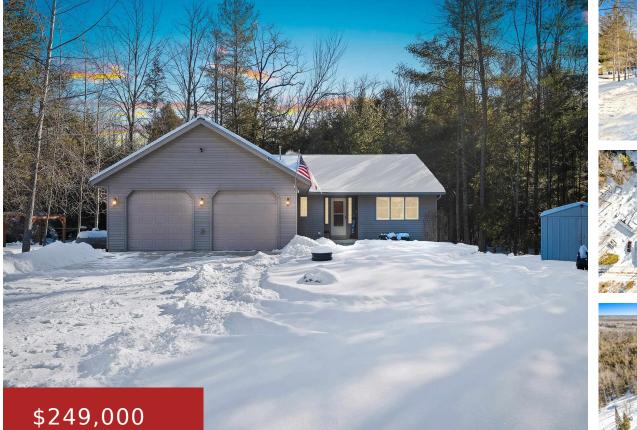

#### N8634 MAPLE BEACH Road, WAUSAUKEE, WI, 54177

Outdoor Lover's Dream, Short Walk to Lake Noquebay! This well-maintained 3-bed, 2-bath home is perfectly located for year-round adventure. Inside, enjoy an open-concept layout with hickory kitchen cabinets, upgraded appliances, and durable commercial-grade LVP flooring (2021). Convenient first-floor laundry, a 2.5-stall attached garage, and a new 2 level deck (2024) overlooking a wooded backyard and...

#### Kim

Berkshire Hathaway HomeServices Starck Real Estate

- 3 beds
- 2 baths
- Residential
- Residential
- Active
- 1172 sq ft