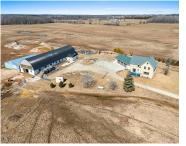

### N8327 POPLAR DRIVE, ALGOMA, WI, 54201

https://www.adashunjones.com

Fully remodeled century farmstead on 18.78 fenced acres, ready for your country lifestyle. The 150-ft dairy barn is updated for hay storage, livestock stalls, and an equestrian tack room, with a nearly  $50\times100$ -ft loft offering potential for a workspace, wedding venue, or hobby farm. A  $50\times60$  pole barn serves as a sand riding arena. The...