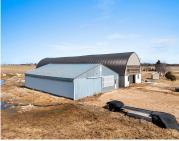

### N8327 POPLAR DRIVE, ALGOMA, WI, 54201

https://www.adashunjones.com

Fully remodeled century farmstead on 18.78 fenced acres, ready for your country lifestyle. The 150-ft dairy barn is updated for hay storage, livestock stalls, and an equestrian tack room, with a nearly  $50\times100$ -ft loft offering potential for a workspace, wedding venue, or hobby farm. A  $50\times60$  pole barn serves as a sand riding arena. The...