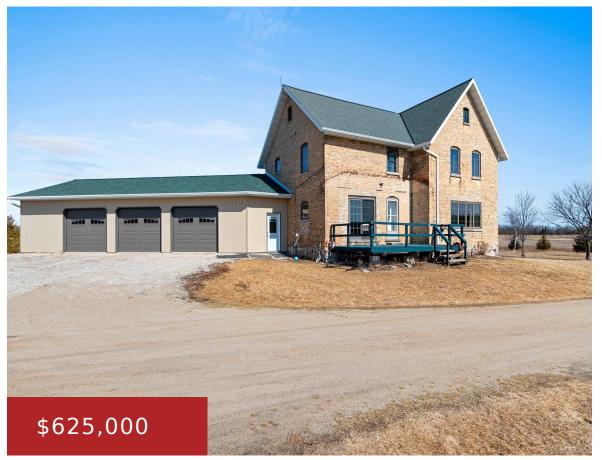

### N8327 POPLAR DRIVE, ALGOMA, WI, 54201

https://www.adashunjones.com

Fully remodeled century farmstead on 18.78 fenced acres, ready for your country lifestyle. The 150-ft dairy barn is updated for hay storage, livestock stalls, and an equestrian tack room, with a nearly  $50\times100$ -ft loft offering potential for a workspace, wedding venue, or hobby farm. A  $50\times60$  pole barn serves as a sand riding arena. The...

#### Caitlin

Keller Williams Green Bay

- 4 beds
- 2 baths
- Residential
- Agricultural,Other-See Remarks,Residential
- Active
- 2404 sq ft

**Features** 

GarageYN: No AttachedGarageYN: No

FireplaceYN: No PoolPrivateYN: No

ExteriorFeatures: Deck, Storage Shed Lot Features: Horses Allowed, Rural -

**Not Subdivision** 

Features: At Least 1 Above Grade Finished Area, sq ft: 2404

Bathtub, Freestanding/Stove, One, Pellet Stove, Walk-in

# **Building Details**

**NewConstructionYN: No** 

**Heating:** In Floor Heat, Radiant,

Window Unit(s)

**Exterior material:** 

Brick, Deck, Storage Shed

**ArchitecturalStyle:** Farmhouse/National Folk

**Basement:** Full, Stubbed for Bath, Sump Pump, Toilet Only