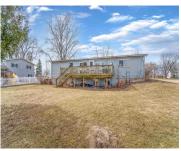

#### N8315 LAKESHORE Drive, FOND DU LAC, WI, 54937

This three-bedroom home with great potential, situated on a spacious lot in a desirable location. This property features a large detached garage, perfect for storage, a workshop, or extra parking. While the home is in need of some TLC and updates, it offers a solid layout with ample living space, making it an excellent investment...

#### Features

| GarageYN: No                                                   | AttachedGarageYN: No                                                                       |  |
|----------------------------------------------------------------|--------------------------------------------------------------------------------------------|--|
| FireplaceYN: No                                                | PoolPrivateYN: No                                                                          |  |
| ExteriorFeatures: Deck                                         | Features: None                                                                             |  |
| Above Grade Finished Area, sq ft: 1344                         | Tax Amount: 2312                                                                           |  |
| <b>Inclusions:</b> All personal Seller's property left behind. | <b>Exclusions:</b> Any Seller's Personal Property seller still wants to take out, Shanties |  |