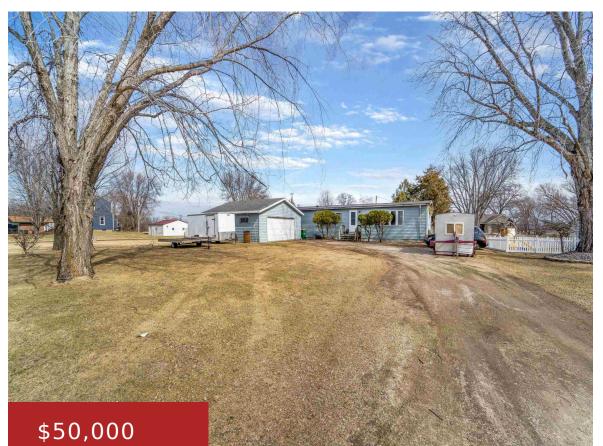

#### N8315 LAKESHORE Drive, FOND DU LAC, WI, 54937

This three-bedroom home with great potential, situated on a spacious lot in a desirable location. This property features a large detached garage, perfect for storage, a workshop, or extra parking. While the home is in need of some TLC and updates, it offers a solid layout with ample living space, making it an excellent investment...

**Elaine** First Weber, Inc.

- 3 beds
- 2 baths
- Residential
- Residential
- Active
- 1344 sq ft

#### Features

| GarageYN: No                                                   | AttachedGarageYN: No                                                                       |  |
|----------------------------------------------------------------|--------------------------------------------------------------------------------------------|--|
| FireplaceYN: No                                                | PoolPrivateYN: No                                                                          |  |
| ExteriorFeatures: Deck                                         | Features: None                                                                             |  |
| Above Grade Finished Area, sq ft: 1344                         | Tax Amount: 2312                                                                           |  |
| <b>Inclusions:</b> All personal Seller's property left behind. | <b>Exclusions:</b> Any Seller's Personal Property seller still wants to take out, Shanties |  |

# **Building Details**

NewConstructionYN: No Heating: Forced Air Exterior material: Deck,Vinyl ArchitecturalStyle: Ranch Basement: Full Parking: Detached