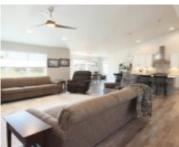

#### **Room Sizes**

| Room type            | Dimensions | Level |
|----------------------|------------|-------|
| Bedroom 1            | 12x16      | Main  |
| Bedroom 2            | 11x12      | Main  |
| Bedroom 3            | 11x12      | Main  |
| Kitchen              | 16x12      | Main  |
| Living Or Great Room | 16x20      | Main  |
| Dining Room          | 10x12      | Main  |
| Other Room           | 9x10       | Main  |