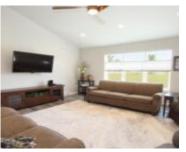

#### **Room Sizes**

| Room type            | Dimensions | Level |
|----------------------|------------|-------|
| Bedroom 1            | 12x16      | Main  |
| Bedroom 2            | 11x12      | Main  |
| Bedroom 3            | 11x12      | Main  |
| Kitchen              | 16x12      | Main  |
| Living Or Great Room | 16x20      | Main  |
| Dining Room          | 10x12      | Main  |
| Other Room           | 9x10       | Main  |