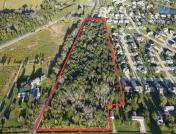

## N8146 STOMMEL ROAD, SHERWOOD, WI, 54169

https://www.adashunjones.com

N8146 STOMMEL Road, Sherwood, WI, 54169

Over 10 acres of wooded solitude. This vacant lot has a driveway leading to a two car garage currently used for storage. A walking path winds through the property to allow for accessibility to the entire parcel. Parcels 40756 and 40760 are being sold as one. Must be accompanied by licensed real estate agent to...