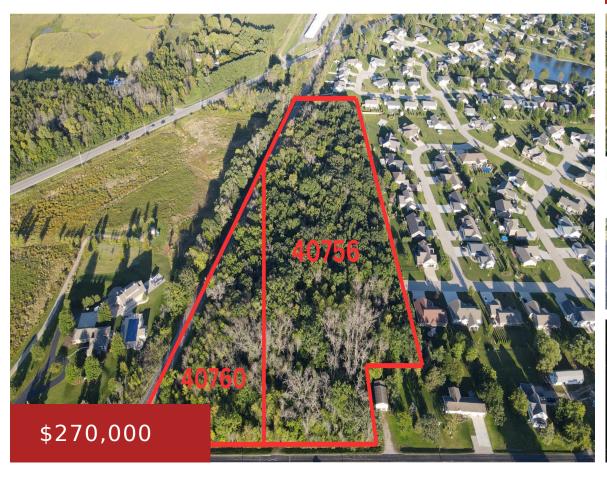

## N8146 STOMMEL ROAD, SHERWOOD, WI, 54169

https://www.adashunjones.com

N8146 STOMMEL Road, Sherwood, WI, 54169

Over 10 acres of wooded solitude. This vacant lot has a driveway leading to a two car garage currently used for storage. A walking path winds through the property to allow for accessibility to the entire parcel. Parcels 40756 and 40760 are being sold as one. Must be accompanied by licensed real estate agent to...