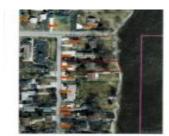

#### N8089 COTTAGE Lane, FOND DU LAC, WI, 54937-1602

C tradestation and the second second

60 ft frontage on west shore of Lake Winnebago! You'll love the space you have featuring 4 bdrms, big living room w/patio doors to a new deck, spacious dining room open to the kitchen, FULL BASEMENT with batter backup for sump, 3 car garage that has a pull down attic & is heated, whole house...

## Amenities

| Waterfront available: Yes | Water Body Name: Winnebago                                |
|---------------------------|-----------------------------------------------------------|
| Cooling: Central Air      | Amenities: Dishwasher, Dryer, Range, Refrigerator, Washer |
| Water Source: Well        | Sewer: Public Sewer                                       |