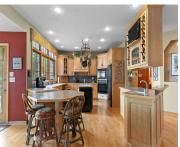

## Amenities

Waterfront available: Yes Cooling: Central Air Sewer: Public Sewer Water Body Name: Winnebago Water Source: Public

| Room type          | Dimensions | Level |
|--------------------|------------|-------|
| Bedroom 1          | 17X13      | Upper |
| Bedroom 2          | 12X12      | Main  |
| Bedroom 3          | 17X11      | Upper |
| Bedroom 4          | 13X15      | Upper |
| Family Room        | 16X24      | Lower |
| Formal Dining Room | 15X12      | Main  |
| Kitchen            | 17X13      | Main  |
| Living Room        | 20X19      | Main  |
| Dining Room        | 13X10      | Main  |
| Other Room         | 13X16      | Main  |
| Other Room 2       | 12X10      | Lower |
| Other Room 3       | 8X10       | Main  |
| Other Room 4       | 15X11      | Main  |