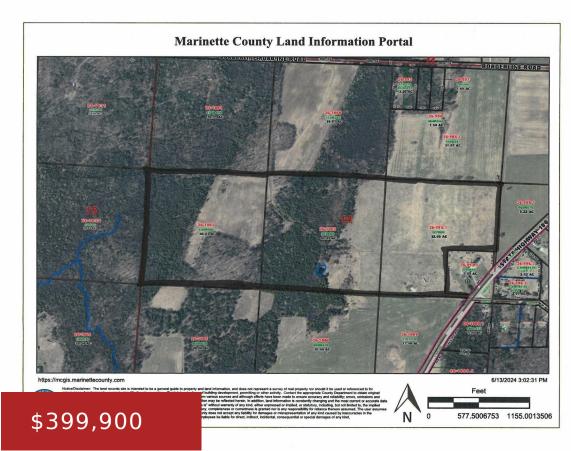

## N7881 HWY 180, PORTERFIELD, WI, 54159

https://www.adashunjones.com

Three stacked parcels with a total of 113 acres. There's agricultural land as well as wooded land for hunting or trails! The front parcel has well, septic and electric. There's a house on a full basement. The house would need to be gutted to the studs or completely demolished. Unknown condition and type of well...