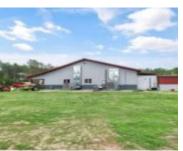

### N7625 PARKWAY ROAD, STEPHENSON, WI, 54114

https://www.adashunjones.com

N7625 PARKWAY Road, Stephenson, WI, 54114

Venture North to Woody's Bar & Grill, a highly popular, turnkey establishment in Crivitz, WI, Northwoods. Renowned for its exceptional food, top-notch service, and live music, this hotspot offers an additional vibrant outside covered Doghouse Bar, perfect for accommodating large groups while local bands entertain. Situated on the snowmobile and ATV trails, it's a prime...