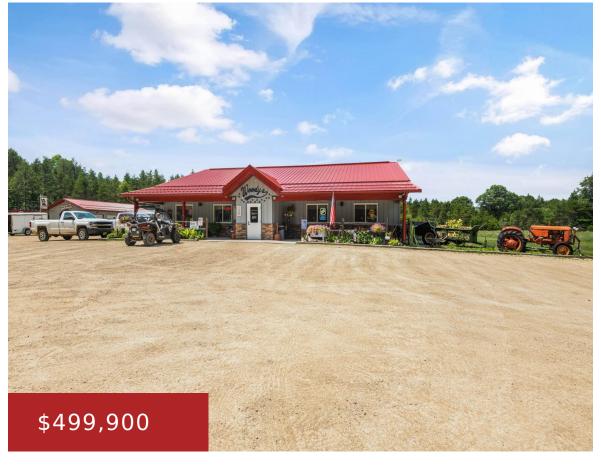

### N7625 PARKWAY ROAD, STEPHENSON, WI, 54114

https://www.adashunjones.com

N7625 PARKWAY Road, Stephenson, WI, 54114

Venture North to Woody's Bar & Grill, a highly popular, turnkey establishment in Crivitz, WI, Northwoods. Renowned for its exceptional food, top-notch service, and live music, this hotspot offers an additional vibrant outside covered Doghouse Bar, perfect for accommodating large groups while local bands entertain. Situated on the snowmobile and ATV trails, it's a prime...

- Commercial Sale
- COMMERCIAL,Real Estate
- Active
- 2947 sq ft