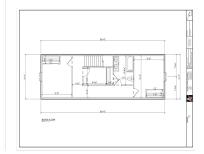

## **Room Sizes**

| Room type            | Dimensions | Level |
|----------------------|------------|-------|
| Bedroom 1            | 13x11      | Main  |
| Bedroom 2            | 14x12      | Upper |
| Bedroom 3            | 14x12      | Upper |
| Kitchen              | 13x18      | Main  |
| Living Or Great Room | 16x18      | Main  |
| Other Room           | 4x6        | Main  |