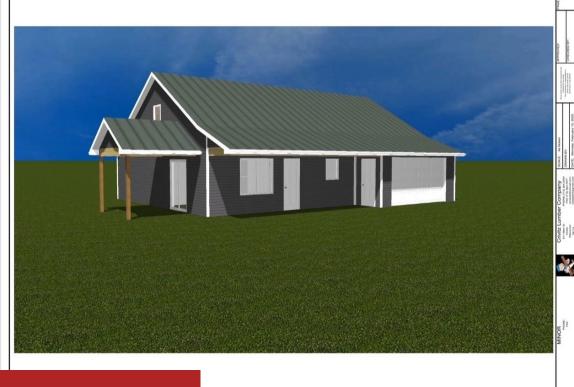

### \$419,900

Venture north to this New Construction Home: Customize Your Dream! Discover this stunning brand new build, offering the perfect blend of modern comforts & Northwoods charm! Nestled on 1.56 ac in the Town of Stephenson, this 1.5-story home is just a short walk from the beautiful Sandstone Flowage. Ideal for outdoor enthusiasts. Featuring 3 beds,...

## **Building Details**

NewConstructionYN: No Heating: Central A/C, Forced Air, In Floor Heat, Zoned

Exterior material: Fiber Cement

#### ArchitecturalStyle: Ranch

Basement: None

Parking: Attached, Heated, Opener Included