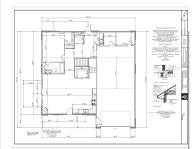

## **Room Sizes**

| Room type            | Dimensions | Level |
|----------------------|------------|-------|
| Bedroom 1            | 13x11      | Main  |
| Bedroom 2            | 14x12      | Upper |
| Bedroom 3            | 14x12      | Upper |
| Kitchen              | 13x18      | Main  |
| Living Or Great Room | 16x18      | Main  |
| Other Room           | 4x6        | Main  |