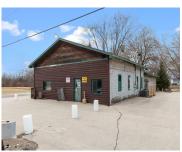

### N7562 LAKESHORE DRIVE, FOND DU LAC, WI, 54937

https://www.adashunjones.com

N7562 LAKESHORE Drive, FOND DU LAC, WI, 54937

Affordable small town bar! Located along Hwy 45 and close to Lake Access sits the former "The Cabin" or "Moose Lodge" as you may have known it. Perfect to be used again as a tavern and/or restaurant. Proper kitchen space and dining area along with bar area. Large parking lot surrounds the building for adequate...