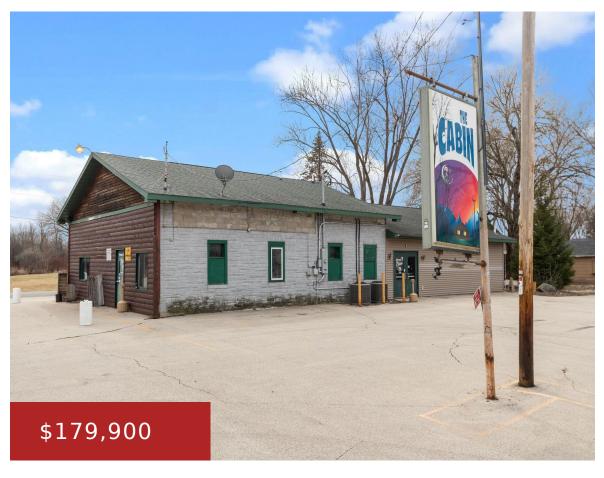

### N7562 LAKESHORE DRIVE, FOND DU LAC, WI, 54937

https://www.adashunjones.com

N7562 LAKESHORE Drive, FOND DU LAC, WI, 54937

Affordable small town bar! Located along Hwy 45 and close to Lake Access sits the former "The Cabin" or "Moose Lodge" as you may have known it. Perfect to be used again as a tavern and/or restaurant. Proper kitchen space and dining area along with bar area. Large parking lot surrounds the building for adequate...

- Commercial Sale
- COMMERCIAL,Real Estate
- Active
- 3479 sq ft