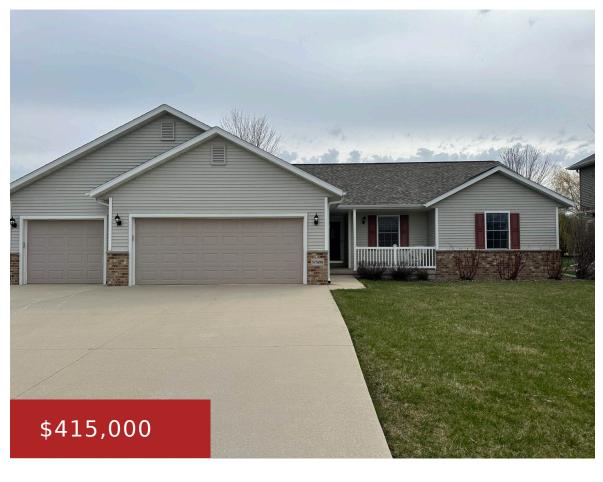

## N7498 MEADOWVIEW DRIVE, TAYCHEEDAH, WI, 54935

https://www.adashunjones.com

N7498 **MEADOWVIEW** Drive, Taycheedah, WI, 54935

This 3 BR, 3 full bath ranch home has everything you want and more! Located near the bike trail and quick access to Hwy 151 in a quiet subdivision. Open concept living space, updated kitchen and quartz countertops throughout. Lower level is sure to impress with the beautifully finished family room & gas fp, rec...

- Residential • Residential
- Closed

• 3 beds

• 2469 sq ft

**LISTING** 

First Weber, Inc.

**Features** 

GarageYN: No AttachedGarageYN: No

FireplaceYN: No PoolPrivateYN: No