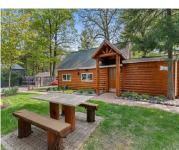

#### Katie

Keller Williams Green Bay

- 3 beds
- 2 baths
- Residential
- Residential
- Closed
- 1209 sq ft

**Features** 

GarageYN: No

FireplaceYN: No

ExteriorFeatures: Patio, Storage Shed

**Above Grade Finished Area, sq ft:** 1209

**Inclusions:** Stove, dishwasher, refrigerator, oven, washer, dryer, counter stools, dock, storage building, couch, speaker system and

surround sound, TVs, A/C units

AttachedGarageYN: No

PoolPrivateYN: No