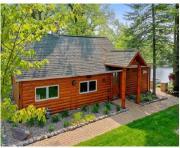

### N7290 NELEZEN COURT, CRIVITZ, WI, 54114-8201

https://www.adashunjones.com

Beautifully updated log cabin on the Sandstone Flowage with 60ft of water frontage. This fully furnished 3 bedroom 2 full bath cabin is ready for you to enjoy from day one. Each 1st floor bedroom has an attached bathroom with heated floors and toilet seats. Travertine and granite throughout as well as a surround sound...

#### Katie

Keller Williams Green Bay

- 3 beds
- 2 baths
- Residential
- Residential
- Closed
- 1209 sq ft

**Features** 

GarageYN: No

FireplaceYN: No

ExteriorFeatures: Patio, Storage Shed

**Above Grade Finished Area, sq ft:** 1209