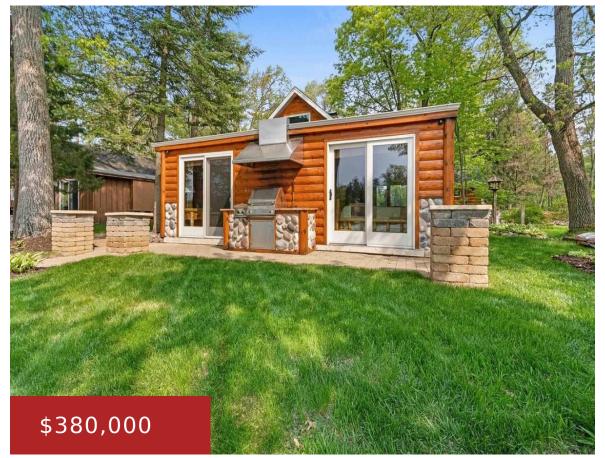

### N7290 NELEZEN COURT, CRIVITZ, WI, 54114-8201

https://www.adashunjones.com

Beautifully updated log cabin on the Sandstone Flowage with 60ft of water frontage. This fully furnished 3 bedroom 2 full bath cabin is ready for you to enjoy from day one. Each 1st floor bedroom has an attached bathroom with heated floors and toilet seats. Travertine and granite throughout as well as a surround sound...

#### Katie

Keller Williams Green Bay

- 3 beds
- 2 baths
- Residential
- Residential
- Closed
- 1209 sq ft

**Features** 

GarageYN: No

FireplaceYN: No

ExteriorFeatures: Patio, Storage Shed

**Above Grade Finished Area, sq ft:** 1209

## **Building Details**

NewConstructionYN: No Heating: Wall Unit(s), Wall Furnace

Basement: None Exterior material: Log,Patio,Storage Shed

Parking: None