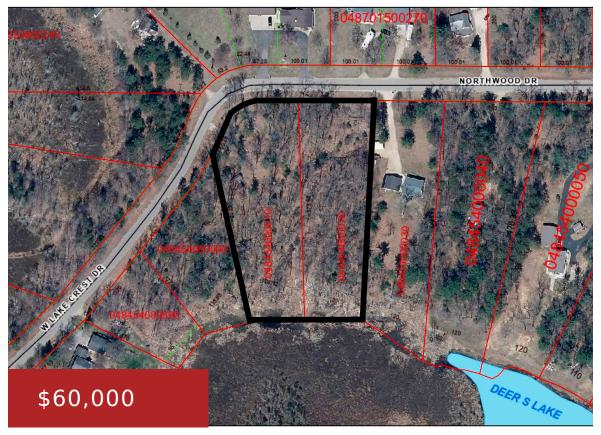

## N7166 LAKE CREST DRIVE, SHAWANO, WI, 54166

https://www.adashunjones.com

N7166 LAKE CREST Drive, SHAWANO, WI, 54166

## N7166 E Lake Crest

Two buildable parcels totaling 2.1 acres in the Town of Wescott. This wooded setting is surrounded by nature and borders the marshy edge of Deer Spring Lake—perfect for wildlife lovers. A storage shed is already on site, along with a cleared picnic area and walking trails, making it a great spot to relax and explore....