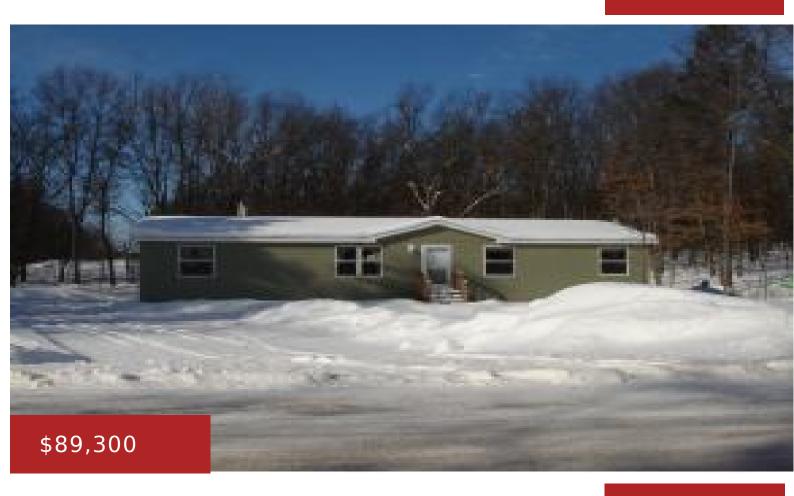

## N7147 LOON LAKE DR, SHAWANO, WI, 54166

https://www.adashunjones.com

Newer manufactured home featuring 3 bedrooms, deck, built in, master bath, first floor laundry and full basement.

- 3 beds
- 2 baths
- Residential
- Residential,Single Family Residence
- Closed
- 1560 sq ft

Building Details

NewConstructionYN: No Heating: Forced Air

Basement: Full Exterior material: Vinyl Siding