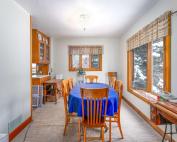

#### N7145 WINNEBAGO Drive, FOND DU LAC, WI, 54935

This charming 3 bedroom home offers a living room as well as a large family room with a free standing gas stove. Choose to eat in the eat in kitchen or formal dining room for special festivities. Upstairs you will find a large master suite, two additional bedrooms and a bathroom with whirlpool tub. The...

## **Room Sizes**

| Room type            | Dimensions | Level |
|----------------------|------------|-------|
| Bedroom 1            | 20x15      | Upper |
| Bedroom 2            | 12x11      | Upper |
| Bedroom 3            | 12x9       | Upper |
| Family Room          | 19x15      | Main  |
| Formal Dining Room   | 19x15      | Main  |
| Kitchen              | 16x15      | Main  |
| Living Or Great Room | 17x12      | Upper |