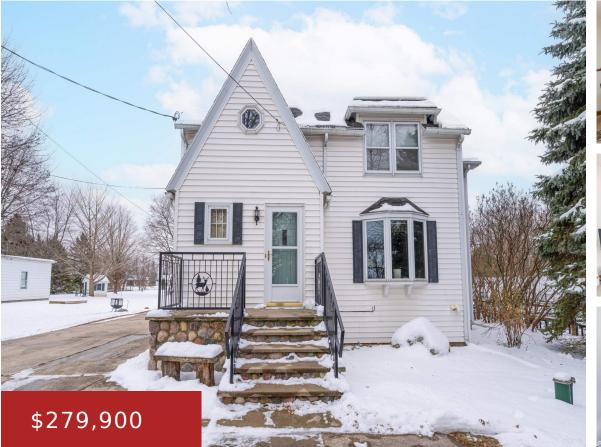

#### N7145 WINNEBAGO DRIVE, FOND DU LAC, WI, 54935

https://www.adashunjones.com

#### N7145 WINNEBAGO Drive, FOND DU LAC, WI, 54935

This charming 3 bedroom home offers a living room as well as a large family room with a free standing gas stove. Choose to eat in the eat in kitchen or formal dining room for special festivities. Upstairs you will find a large master suite, two additional bedrooms and a bathroom with whirlpool tub. The...

**Frank** Adashun Jones, Inc.

- 3 beds
- 2 baths
- Residential
- Residential
- Closed
- 1858 sq ft