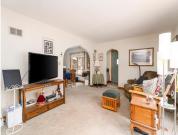

#### N7145 WINNEBAGO Drive, FOND DU LAC, WI, 54935

This charming 3 bedroom home offers a living room as well as a large family room with a free standing gas stove. Choose to eat in the eat in kitchen or formal dining room for special festivities. Upstairs you will find a large master suite, two additional bedrooms and a bathroom with whirlpool tub. The...

## **Room Sizes**

| Room type            | Dimensions | Level |
|----------------------|------------|-------|
| Bedroom 1            | 20x15      | Upper |
| Bedroom 2            | 12x11      | Upper |
| Bedroom 3            | 12x9       | Upper |
| Family Room          | 19x15      | Main  |
| Formal Dining Room   | 19x15      | Main  |
| Kitchen              | 16x15      | Main  |
| Living Or Great Room | 17x12      | Upper |