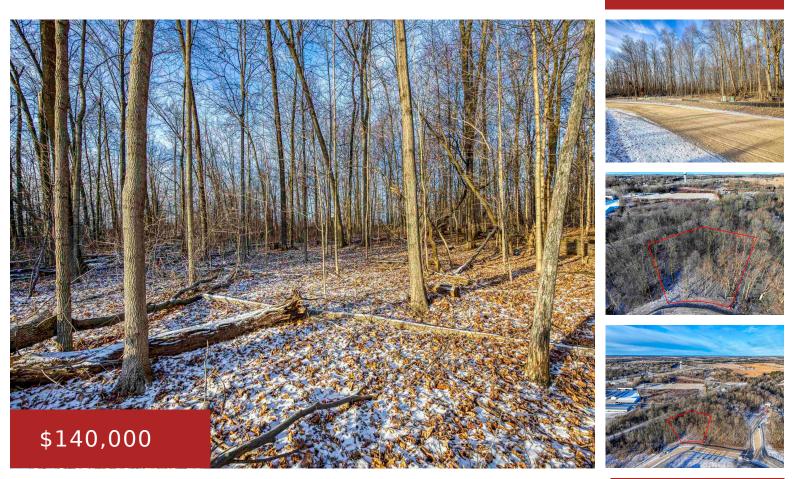

## N7051 EVERGLADE ROAD 52, GREENVILLE, WI, 54942

https://www.adashunjones.com

N7051 EVERGLADE Road 52, Greenville, WI, 54942

Prime 1.02-Acre Wooded Lot in Desirable Country Meadows Subdivision. Discover the perfect blend of tranquility and convenience with this stunning 1.02-acre wooded lot located in this highly sought-after area. Nestled among mature trees, this expansive property offers the ideal setting to build your dream home while enjoying privacy, natural beauty, and a serene atmosphere. Located...