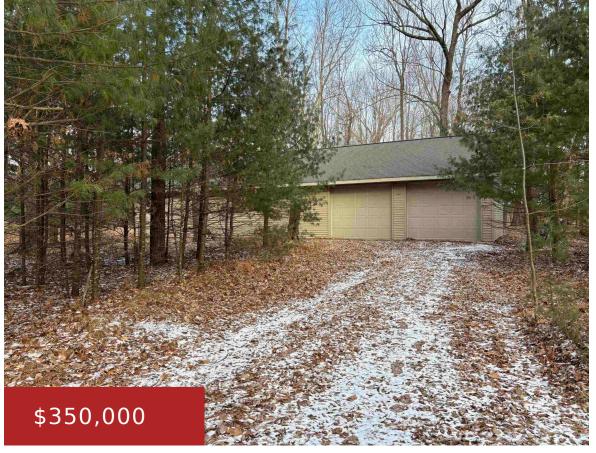

## **N7046 29TH DRIVE, PINE RIVER, WI, 54965**

https://www.adashunjones.com

N7046 29TH Drive, PINE RIVER, WI, 54965

Beautiful hunting parcel about 15 minutes south of Waupaca on a quiet country road with no adjacent homes. Loaded with mature maple, oak, & pines on approx. half of the land and the other approx. half is higher marshland that attracts trophy deer throughout early/late bow and gun seasons. There are 5 sturdy deer stands...