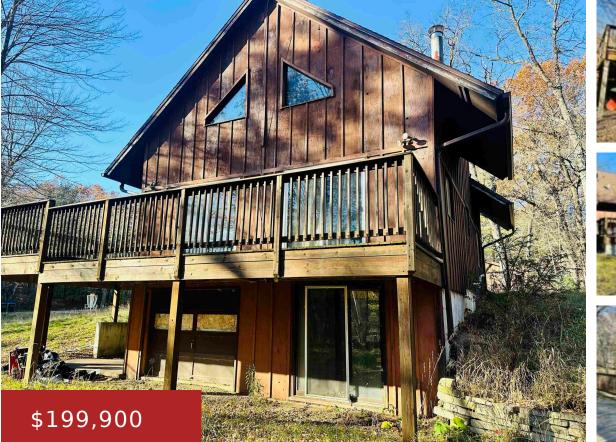

#### N6960 LAKE CREST LANE, SHAWANO, WI, 54166

https://www.adashunjones.com

N6960 LAKE CREST Lane, Shawano, WI, 54166

Nestled just north of Shawano Lake,this secluded 2.98-acre property offers the perfect blend of privacy and charm,surrounded by mature trees&the beauty of northern Wisconsin.This 3bedroom, 2bathroom home boasts 1,286 sq.ft. w/a cozy walkout basement,ideal for additional space&easy access to the outdoors.Enjoy your mornings or evenings relaxing on the expansive wrap-around porch that invites you to...

#### Features

GarageYN: No FireplaceYN: No ExteriorFeatures: Deck Features: None,Split Bedroom Below Grade Finished Area, sq ft: 110 Inclusions: Refrigerator, washer, dryer, oven/range. AttachedGarageYN: No PoolPrivateYN: No Lot Features: Corner Lot, Wooded Above Grade Finished Area, sq ft: 1176 Tax Amount: 2013.12 Exclusions: Seller's personal property.

Exterior material: Deck,Wood/Wood Shake/Cedar