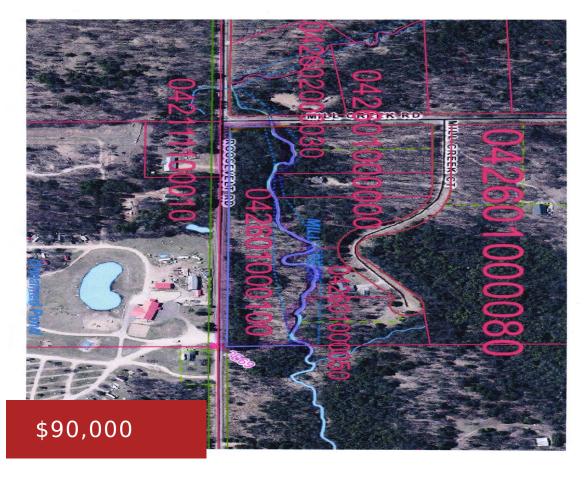

#### N6908 MILL CREEK ROAD, GRESHAM, WI, 54128

https://www.adashunjones.com

N6908 MILL CREEK Road, GRESHAM, WI, 54128

• Land

Residential, Vacant Land/Acreage

Active

Tranquil wooded property with build-able site. Listen to the sounds of the wildlife and Mill Creek rapids that wind throughout the entire backside of this 6 acre site. Many full grown trees and wildlife on this serene property. Perk for a conventional septic system in 2021 along with a well plan. Power available at the...

Subdivision, Wooded **Tax Amount:** 863.38

### **Amenities**

Waterfront available: Yes Water Body Name: Mill Creek

Water Source: None Sewer: None