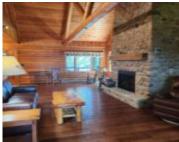

### Features

GarageYN: No

FireplaceYN: No

ExteriorFeatures: Deck, Storage Shed

Features: Gas, Two, Wood Burning

Below Grade Finished Area, sq ft: 130

**Inclusions:** All personal property at the home, including but not limited to, all appliances, furniture, fixtures, pool table, stay with the home.

| Room type            | Dimensions | Level |
|----------------------|------------|-------|
| Bedroom 1            | 13x11      | Main  |
| Bedroom 2            | 16x13      | Upper |
| Kitchen              | 11x10      | Main  |
| Living Or Great Room | 27x14      | Main  |
| Dining Room          | 13x12      | Main  |
| Unfinished           | 27x13      | Lower |
| Unfinished 2         | 8x13       | Lower |
| Other Room           | 13x10      | Lower |
| Other Room 2         | 9x17       | Upper |
| Other Room 3         | 4x8        | Main  |