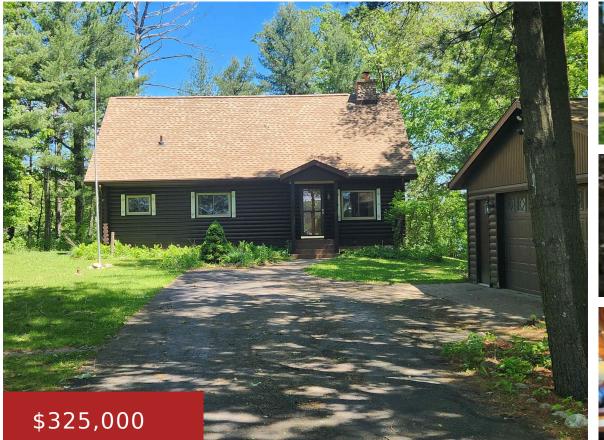

# N6892 ROLLOFSON LAKE ROAD, SCANDINAVIA, WI, 54977

https://www.adashunjones.com

Brekke Lake log home on dbl lot (1.17 acres), w/appx 230 ft of frontage, & beautiful views of lake. Main level consists of living room, dining room, kitchen, 1 bd & 1 full bath w/walk-in tub & shower. floor to ceiling stone gas FP, large screened-in deck across the entire east side of home facing...

LISTING

United Country-Udoni & Salan Realty

N6892 ROLLOFSON LAKE Road, Scandinavia, WI, 54977

- 2 beds
- 1 bath
- Residential
- Residential
- Closed
- 1400 sq ft

## **Building Details**

| NewConstructionYN: No                    | ArchitecturalStyle: Log                                             |
|------------------------------------------|---------------------------------------------------------------------|
| Heating: Central A/C, Forced Air         | <b>Basement:</b> Full,Outside Entry Only,Partial Fin.<br>Contiguous |
| Exterior material: Deck,Log,Storage Shed | Parking: Detached                                                   |