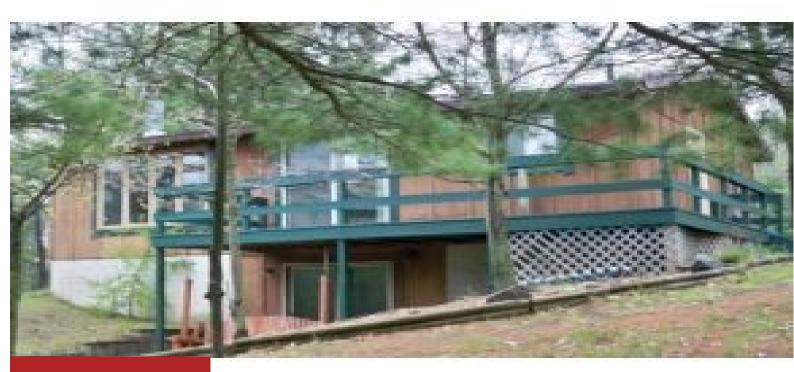

#### \$41,900

1 story walkout set on a treed lot. Both a large living room and a lower level family room. Parcel #048-10240-0040 also included in sale.

- 2 beds
- 2 baths
- Residential
- Residential,Single Family Residence
- Closed
- 864 sq ft

# **Building Details**

NewConstructionYN: No Basement: Full,Walk-Out Access Heating: Other Exterior material: Shake Siding