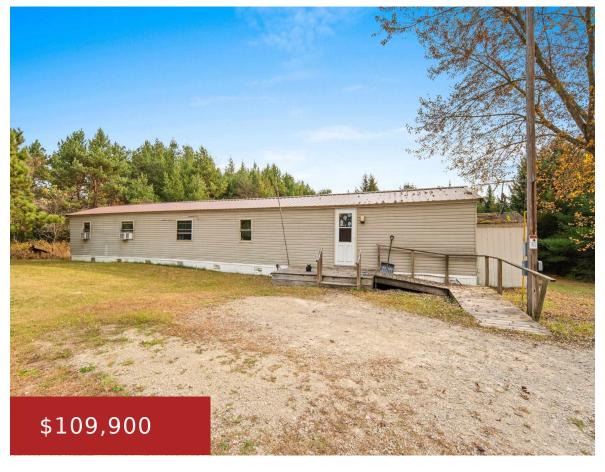

## N6620 COUNTY ROAD E, OGDENSBURG, WI, 54962

https://www.adashunjones.com

N6620 COUNTY ROAD E, Ogdensburg, WI, 54962

This 6-acre wooded property just north of Ogdensburg offers a great blend of privacy and outdoor activities. It features an  $18 \times 19$  garage W/concrete.  $77 \times 14$ , 3 bed 2 bath trailer from the mid-80s set on ground no slab, making it a versatile option for either a permanent residence or a recreational retreat. Well House w/ Softener...

#### **Jeremy**

Whitetail Dreams RE dba Iola Realty

- 3 beds
- 2 baths
- Residential
- Residential
- Closed
- 1078 sq ft

**Features** 

GarageYN: No AttachedGarageYN: No

**FireplaceYN:** No **PoolPrivateYN:** No **ExteriorFeatures:** Deck **Features:** Gas,One

# **Building Details**

NewConstructionYN: No ArchitecturalStyle: Manufacture/Mobile

w/Land

**Heating:** Central A/C, Forced Air **Basement:** None

Exterior material: Aluminum/Steel, Deck, Vinyl Parking: Detached