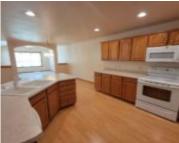

### **Room Sizes**

| Room type            | Dimensions | Level |
|----------------------|------------|-------|
| Bedroom 1            | 16x12      | Main  |
| Bedroom 2            | 12x10      | Main  |
| Family Room          | 11x11      | Main  |
| Kitchen              | 12x11      | Main  |
| Living Or Great Room | 16x15      | Main  |
| Dining Room          | 11x11      | Main  |
| Other Room           | 6x5        | Main  |