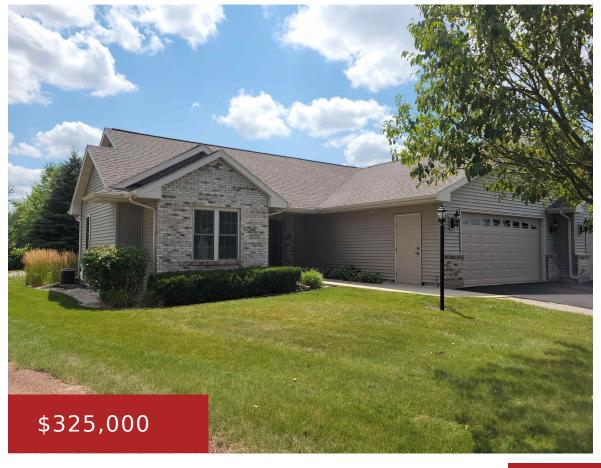

# N6557 WESTWIND DRIVE, FOND DU LAC, WI, 54937-9500

https://www.adashunjones.com

N6557 WESTWIND Drive, FOND DU LAC, WI, 54937-9500

SPACIOUS AND AFFORDABLE WESTSIDE CONDO WITH UNBELIVEABLE VIEWS! Open Concept! 2 Bedrooms! 2 Full Baths (1 in Primary Bedroom)! Vaulted Ceilings! Main level Laundry! Main Level Family Room/Office overlooking Gazebo, Pond and Concrete Patio! Solid 6 Panel doors throughout! Gas Fireplace in Living Room! Basement is stubbed for bath and the Egress window is waiting...

**Josef**Preferred Properties Of Fdl, Inc.

- 2 beds
- 2 baths
- Residential
- •

Condominium,Residential

- Closed
- 1486 sq ft

**Features** 

GarageYN: No

FireplaceYN: No

Features: Gas, Gazebo, One, Vaulted