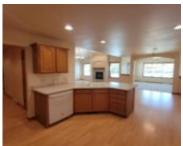

### **Room Sizes**

| Room type            | Dimensions | Level |
|----------------------|------------|-------|
| Bedroom 1            | 16x12      | Main  |
| Bedroom 2            | 12x10      | Main  |
| Family Room          | 11x11      | Main  |
| Kitchen              | 12x11      | Main  |
| Living Or Great Room | 16x15      | Main  |
| Dining Room          | 11x11      | Main  |
| Other Room           | 6x5        | Main  |