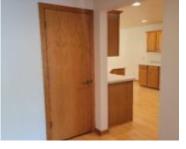

### **Room Sizes**

| Room type            | Dimensions | Level |
|----------------------|------------|-------|
| Bedroom 1            | 16x12      | Main  |
| Bedroom 2            | 12x10      | Main  |
| Family Room          | 11x11      | Main  |
| Kitchen              | 12x11      | Main  |
| Living Or Great Room | 16x15      | Main  |
| Dining Room          | 11x11      | Main  |
| Other Room           | 6x5        | Main  |