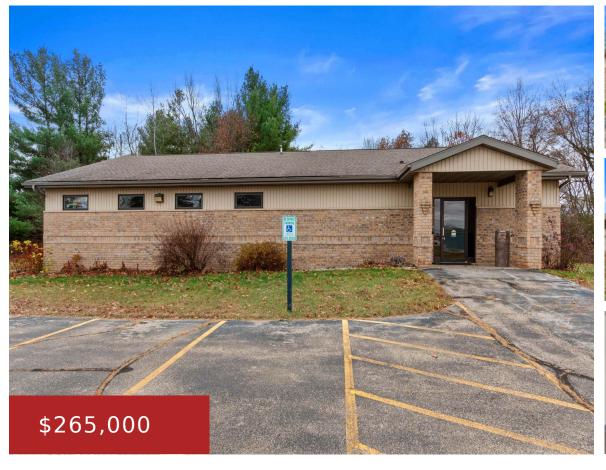

# N6493 VALLEY CIRCLE ROAD, PLAINFIELD, WI, 54966-9593

https://www.adashunjones.com

N6493 VALLEY CIRCLE Road, Plainfield, WI, 54966-9593

Formerly a medical building/office conveniently located right off of I39 in Plainfield. Large lot, building sits on 3.15 acres. The building has been well maintained. Numerous exam rooms, office space and waiting area. Lower Level is unfinished but spacious with a finished 1/2 bath. Total baths 3 half bathrooms. Many possibilities with this building and...

- Commercial Sale
- COMMERCIAL, Real Estate
- Active
- 2881 sq ft