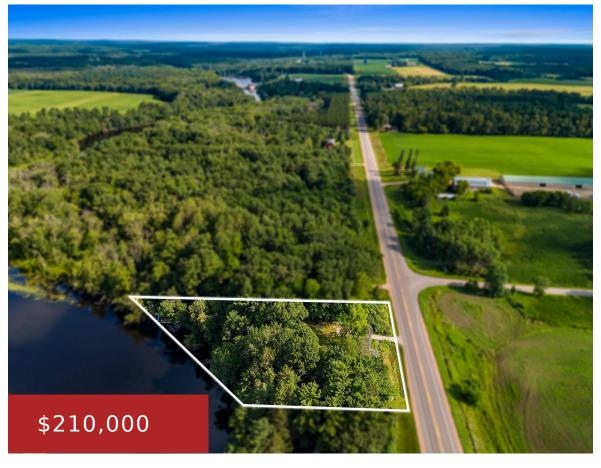

## N6487 ST 47/55 HIGHWAY, SHAWANO, WI, 54166

https://www.adashunjones.com

N6487 ST 47/55 Highway, SHAWANO, WI, 54166

Embrace the waterfront lifestyle with 168 feet of frontage and create lasting memories on this spectacular property! Enjoy the best of both worlds with easy access to Shawano Lake and the serene charm of the Wolf River. Great for waterskiing, wakeboarding, and towable water sports, offering endless fun!

**Tax Amount: 2168.57** 

## **Amenities**

Waterfront available: Yes Water Body Name: Wolf River
Water Source: Private Well Sewer: Conventional Septic-Instl