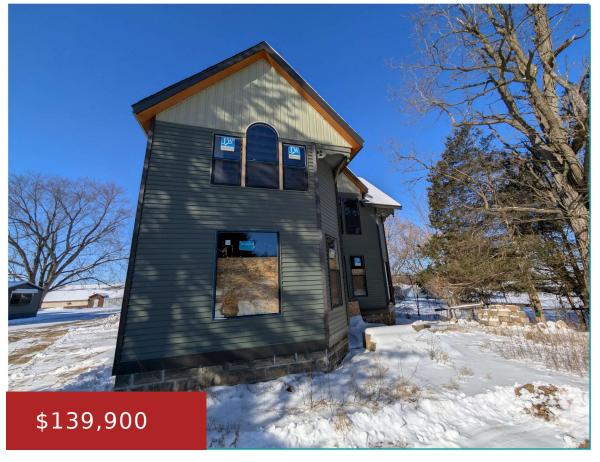

#### N6485 COUNTY ROAD M, WESTFIELD, WI, 53964

https://www.adashunjones.com

N6485 COUNTY ROAD M, WESTFIELD, WI, 53964

Fantastic opportunity to pick up where the last owner left off. This home has been completely gutted to the studs with a new roof, siding and windows completed on the exterior. Come in and reconfigure it to make it your own for your own little slice of heaven in the country! Property is lender owned-see...

## **Building Details**

**NewConstructionYN:** No

**Heating:** None Basement: Full, Walk-Out Access

Exterior material: Shake Siding, Vinyl, Vinyl

Siding, Wood/Wood Shake/Cedar

**ArchitecturalStyle:** Victorian