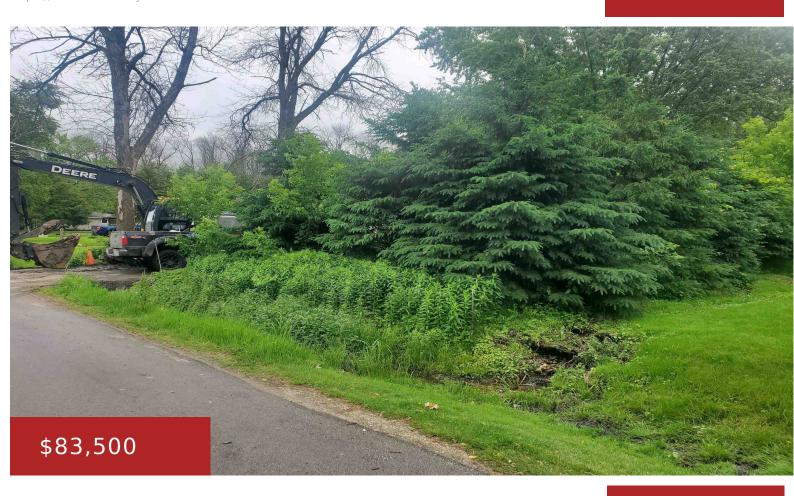

## N6390 FAIRY SPRINGS ROAD, HILBERT, WI, 54129

https://www.adashunjones.com

Location, Location! Here it is, an opportunity to own a lot w/view of Lake Winnebago ideally located between Calumet Cty Park and High Cliff State Park! A standard 60′ x 150′ lot w/ 130′ working well w/newer variable speed stainless steel pump plus an already existing 200 amp electric service that is included! Come...