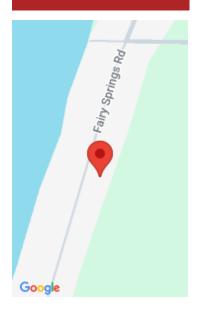

## N6390 FAIRY SPRINGS ROAD, HILBERT, WI, 54129

https://www.adashunjones.com

Location, Location! Here it is, an opportunity to own a lot w/view of Lake Winnebago ideally located between Calumet Cty Park and High Cliff State Park! A standard 60′ x 150′ lot w/ 130′ working well w/newer variable speed stainless steel pump plus an already existing 200 amp electric service that is included! Come...