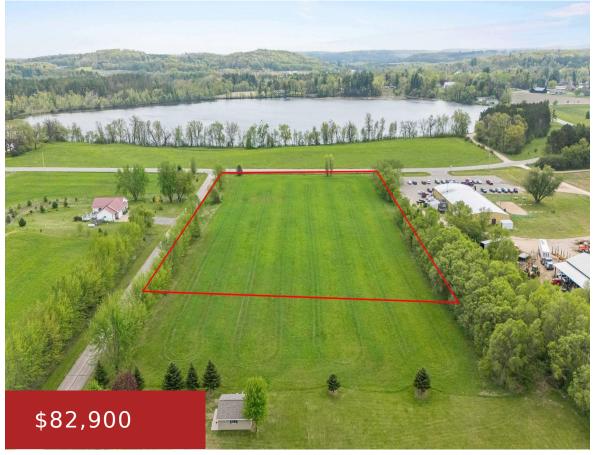

### N6317 LAKE BREEZE LANE, SCANDINAVIA, WI, 54977

https://www.adashunjones.com

**N6317 LAKE** BREEZE Lane, SCANDINAVIA, WI, 54977

• Residential, Vacant Land/Acreage

Active

• Land

Buildable lots with nearly 4 Acres! All parcels 1714711, 171412, 171413 included with price. Net Tax Amt includes all parcels. Come build your dream home! Prime Residential zoning land, view attached covenants. This property is equipped with electricity and telephone utilities. Surrounded by beautiful wildlife, not to far from all amenities and quiet subdivision, schedule...