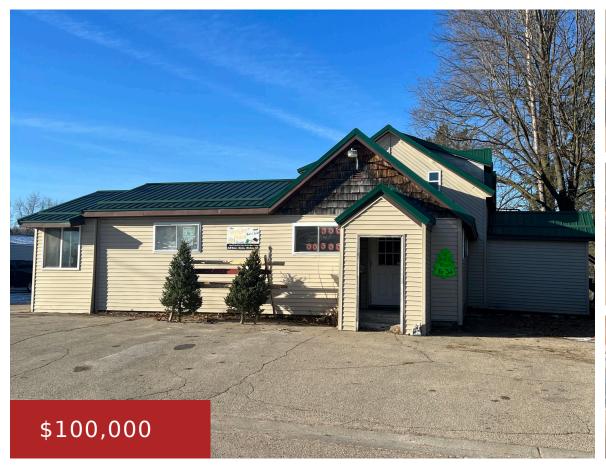

### N6185 COUNTY ROAD D, BOWLER, WI, 54416

https://www.adashunjones.com

The Wright Place Bar & Grill, your new adventure & business opportunity awaits you in the heart of Tilleda, WI! Well known and established turn key opportunity to own your own bar/restaurant. Known for their great food/drinks, customer service, and involvement in the community. Located close to 3 campgrounds and snowmobile trails provides a customer...

- Commercial Sale
- COMMERCIAL,Real Estate
- Active
- 2010 sq ft